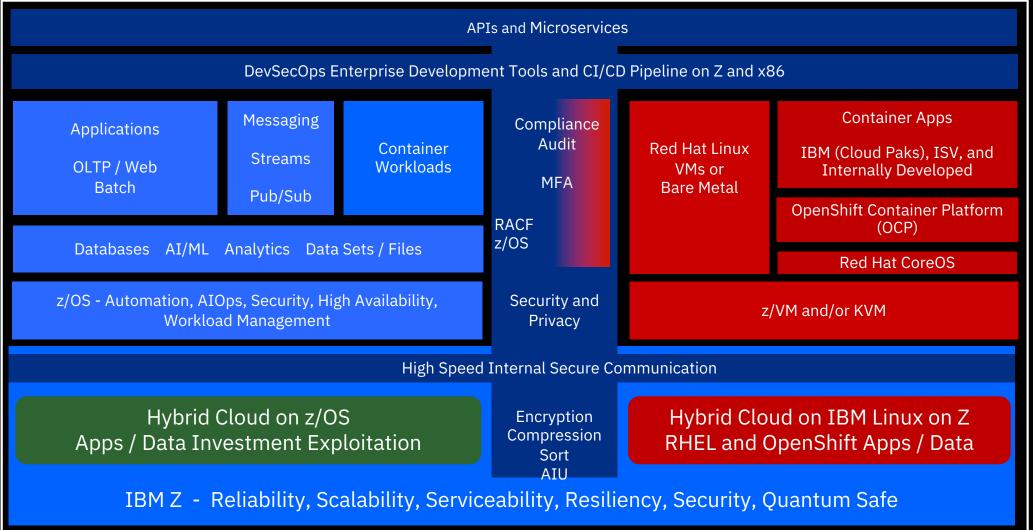

## IBM Z Hybrid Cloud Reference Architecture High Level View

On-premises Distributed systems