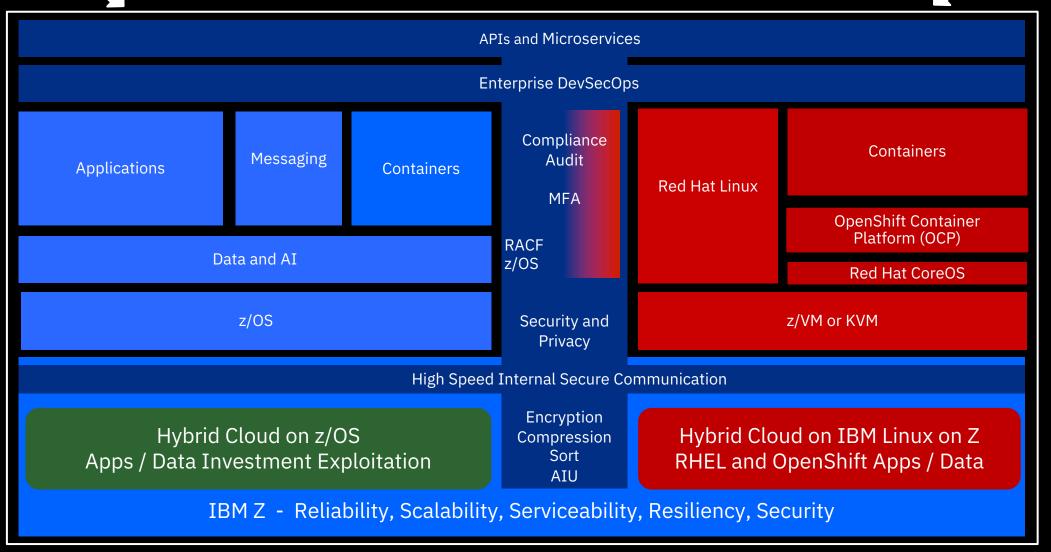

### IBM Z Hybrid Cloud Reference Architecture Executive Overview

THE F

On-premises Distributed systems

AWS, Azure, IBM FS Cloud

## IBM Z Hybrid Cloud Reference Architecture High Level View

On-premises Distributed systems