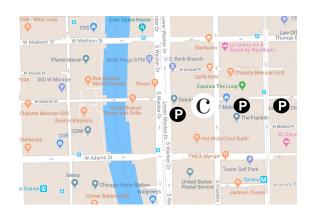

## Public Transportation:

Subway Train: •QUINCY •WASHINGTON//WELLS •MONROE

Bus Station: •WELLS & MONROE - 37 •WACKER & ADAMS - 121 •MADISON & FRANKLIN – 20, 56, 60, 124, 157

## **Nearest Parking Garages:**

One Parking 227 W Monroe St.

P

 $\bigcirc$ 

183 Monroe Garage 181 W Monroe St.

Public Parking 111 S Wacker Dr.

Convene, is located on the corner of Monroe and Franklin.

The Convene revolving doors dedicated to the lobby entrance can be found on Monroe as you head west toward Upper Wacker. Inside you will see the Welcome Desk to the right of a large staircase that leads to the Meetings Floor on level 2.